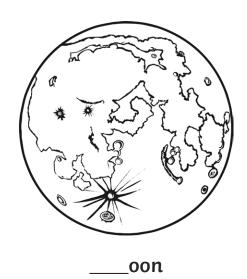

All of the following begin with the sound **o** 

Can you write the letter **o** to complete the words?

Trace over these letters and then try writing your own.