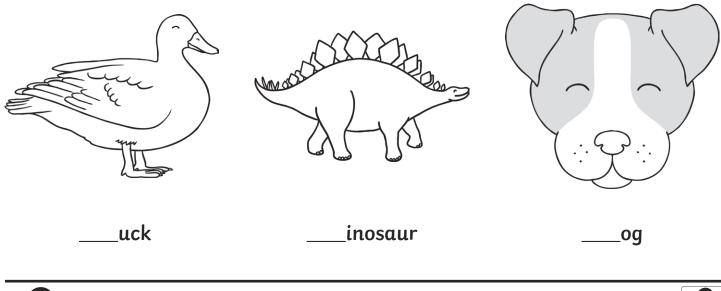

Trace over these letters and then try writing your own.

All of the following begin with the sound **e** 

Can you write the letter **e** to complete the words?

-

Trace over these letters and then try writing your own.

All of the following begin with the sound  ${\bf f}$ 

Can you write the letter **f** to complete the words?

\_\_\_rog

\_\_\_ire