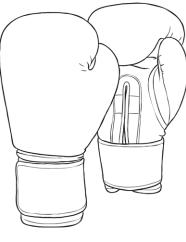

Trace over these letters and then try writing your own.

All of the following begin with the sound  ${f x}$ 

Can you write the letter **x** to complete the words?

bo

fo