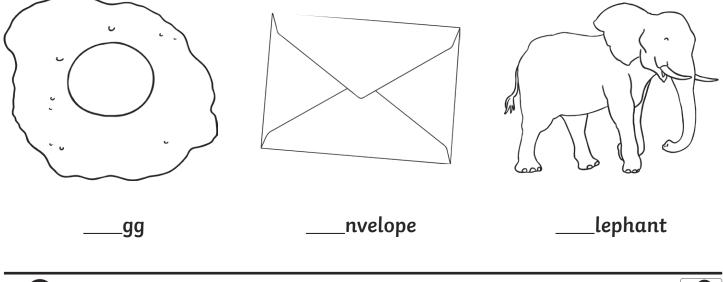

Trace over these letters and then try writing your own.

All of the following begin with the sound **e** 

Can you write the letter **e** to complete the words?

-

Trace over these letters and then try writing your own.

All of the following begin with the sound  ${\bf f}$ 

Can you write the letter **f** to complete the words?

\_\_\_rog

\_\_\_ire