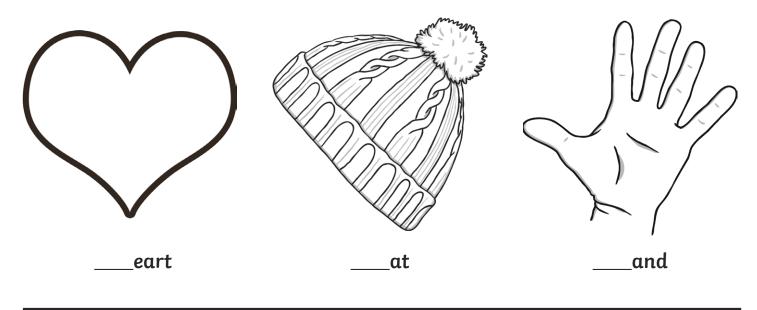

#### All of the following begin with the sound ${f h}$

Can you write the letter **h** to complete the words?

ullet

Trace over these letters and then try writing your own.

All of the following begin with the sound **i** 