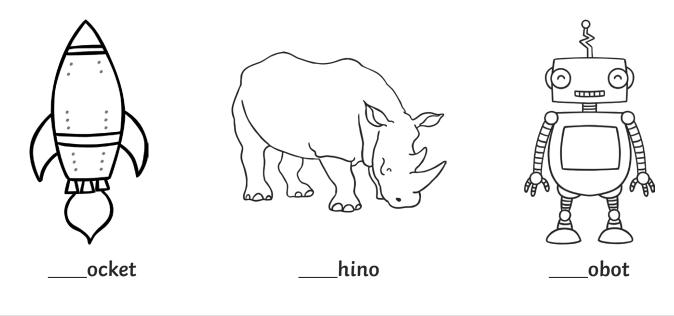

Can you write the letter **r** to complete the words?

Trace over these letters and then try writing your own.

All of the following begin with the sound  ${f s}$ 

Can you write the letter **s** to complete the words?