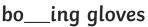

Trace over these letters and then try writing your own.

All of the following begin with the sound  ${f x}$ 

Can you write the letter **x** to complete the words?

bo

fo