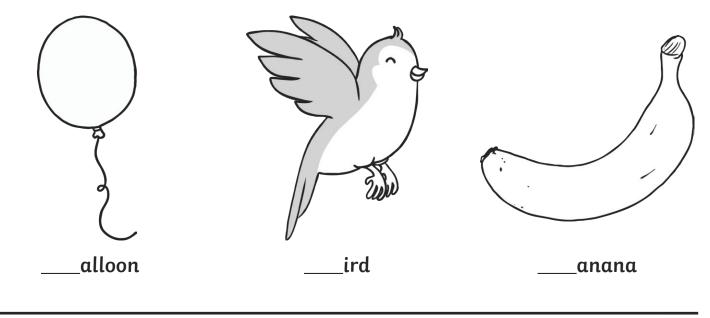

All of the following begin with the sound  ${\bf b}$ 

Can you write the letter **b** to complete the words?

Bh

Trace over these letters and then try writing your own.

All of the following begin with the sound  ${\boldsymbol{\mathsf{c}}}$ 