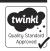

## Letter Formation Worksheet QQQ Trace over these letters and then try writing your own.

#### All of the following begin with the sound **q**

Can you write the letter **q** to complete the words?

Trace over these letters and then try writing your own.

All of the following begin with the sound  ${f r}$ 