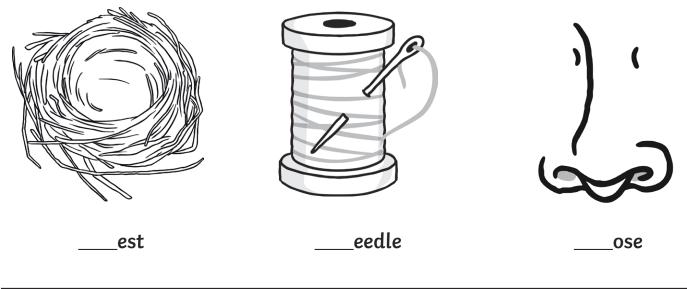

Can you write the letter **r** to complete the words?

Trace over these letters and then try writing your own.

All of the following begin with the sound  ${f s}$ 

Can you write the letter **s** to complete the words?

# Letter Formation Worksheet Tformation Worksheet To the selector of the selecto