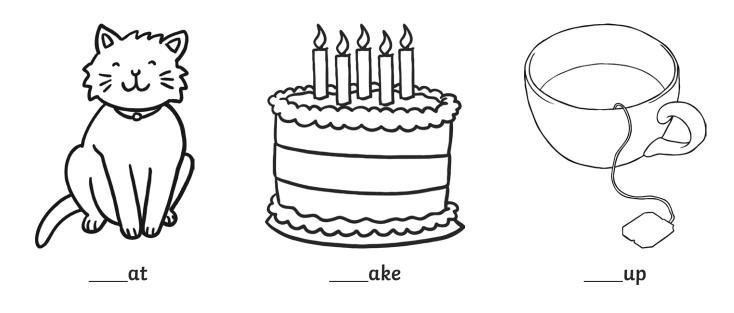

Can you write the letter **c** to complete the words?

visit twinkl.com

Trace over these letters and then try writing your own.

All of the following begin with the sound  ${\bf d}$ 

Can you write the letter **d** to complete the words?