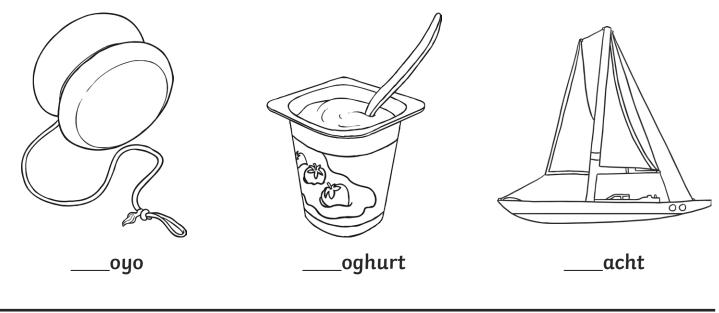

#### All of the following begin with the sound **y**

Can you write the letter **y** to complete the words?