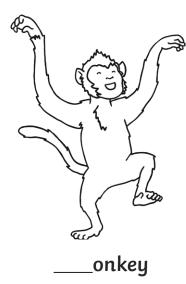

## Nn Trace over these letters and then try writing your own.

All of the following begin with the sound  ${\bf n}$ 

Can you write the letter **n** to complete the words?

Trace over these letters and then try writing your own.