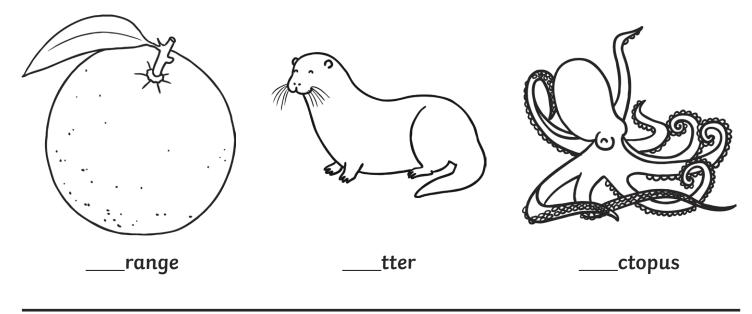

#### All of the following begin with the sound **q**

Can you write the letter **q** to complete the words?

Trace over these letters and then try writing your own.

All of the following begin with the sound  ${f r}$ 

Can you write the letter **r** to complete the words?

Trace over these letters and then try writing your own.

All of the following begin with the sound  ${f s}$ 

Can you write the letter **s** to complete the words?