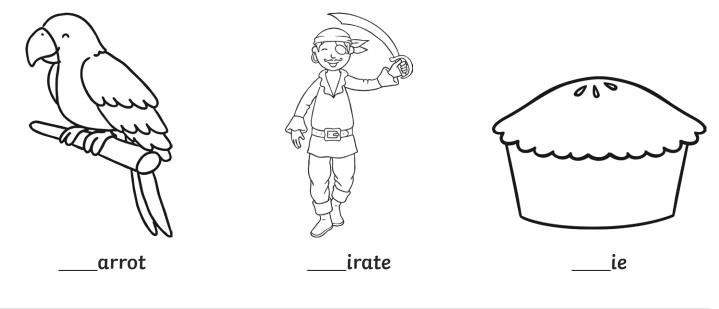

#### All of the following begin with the sound ${\bf p}$

Can you write the letter **p** to complete the words?